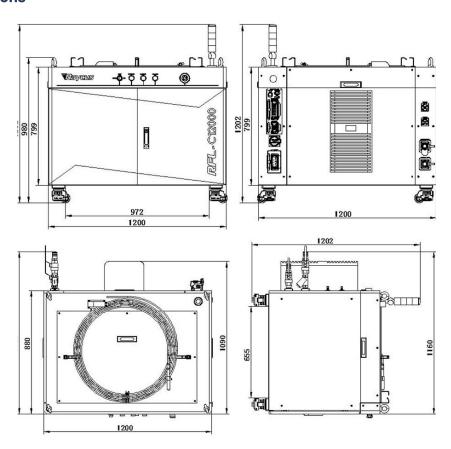

| Supply voltage        | 360~510 V AC             |
|-----------------------|--------------------------|
| Operation mode        | CW / Modulate            |
| Control mode          | BUS, Ethernet, RS232, AD |
| Dimensions            | 1200×980×1160 mm         |
| Weight                | <500 kg                  |
| Operating temperature | 10 - 40 °C               |
| Storage temperature   | -10 - 60 °C              |
| Humidity              | 30~70 %                  |
| Cooling method        | Water                    |

### **Product Dimensions**